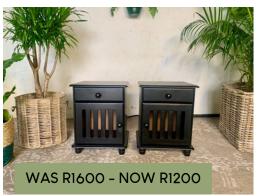

WAS R10500 - NOW R9000

WAS R6800 - NOW R5000

WAS R6800 - NOW R5000

WAS R8200 - NOW R7000

WAS R18000 - NOW R14000

WAS R1600 - NOW R1200

WAS R1750 - NOW R1450

WAS R2600 - NOW R2200