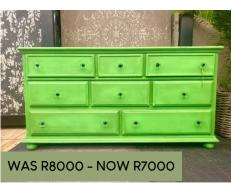

WAS R10500 - NOW R9000

WAS R6800 - NOW R5000

WAS R6800 - NOW R5000

WAS R8200 - NOW R7000

WAS R18000 - NOW R14000

WAS R1600 - NOW R1200

WAS R1750 - NOW R1450

WAS R2600 - NOW R2200