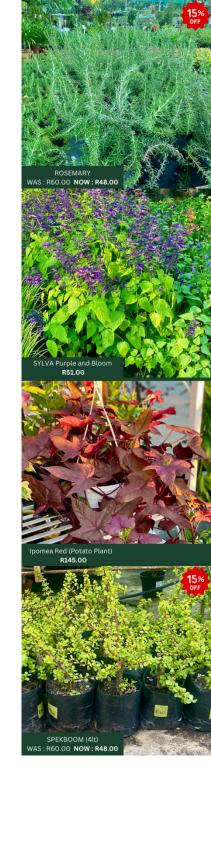

Selected Flower Pots Less 10% on all selected

EUGENIA (20liter) 90cm high WAS : R395.00 NOW : R325.00 HYDRANGEAS WAS : R95.00 NOW : R76.00 Lavender Stoechas WAS : R60.00 NOW : R48.00

Rosemary WAS : R60.00 NOW : R48.00