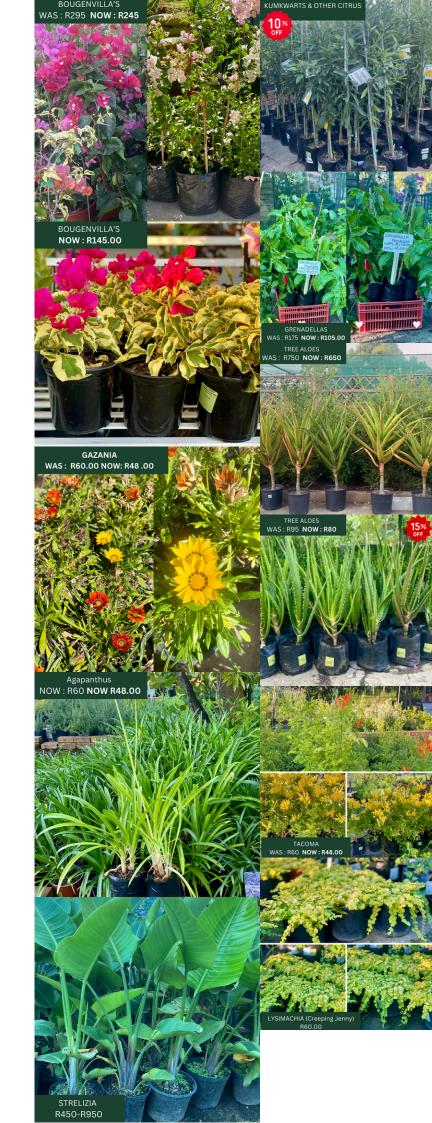

Fruit Trees All less 25%

Bougenvillas Selected plants : Less 20% Selected plants : WAS R295 - NOW R245

Agapanthus WAS : R60 NOW : R48.00 Other Agapanthus : Less 20%

Kei apples (ideal for hedging) WAS : R195 NOW : R95.00

Succulents Spekboom – less 20% Tree Aloes – less 20% Selected other succulents – less 20%

Gazanias WAS : R60.00 NOW: R48.00

Erigerons WAS : R60.00 NOW : R48.00

Duranta Sheenas Gold (10liter) Less 15% WAS : R195 NOW :R165.00

SOUTBOS WAS : R60.00 NOW : R48.00

Fynbos Less 15% on selected Fynbos

Glazed pots Less 10% on all Glazed pots

Citrus Less 10% on all citrus

Bamboo Palms 40 liter: WAS : R1,650 NOW : R1,400

Olyve Trees 10 liter bags WAS : R595.00 NOW : R495.00

Grenadillas 10 liter bags WAS : R175.00 NOW : R105

Eugenia Lollipops 20 liters (90cm high) WAS : R395.00 NOW : 325.00

Hydrangeas Less 20% WAS R95.00 NOW : R76.00

Creeping Jenny NOW R76.00

Tacomas NOW : R76.00