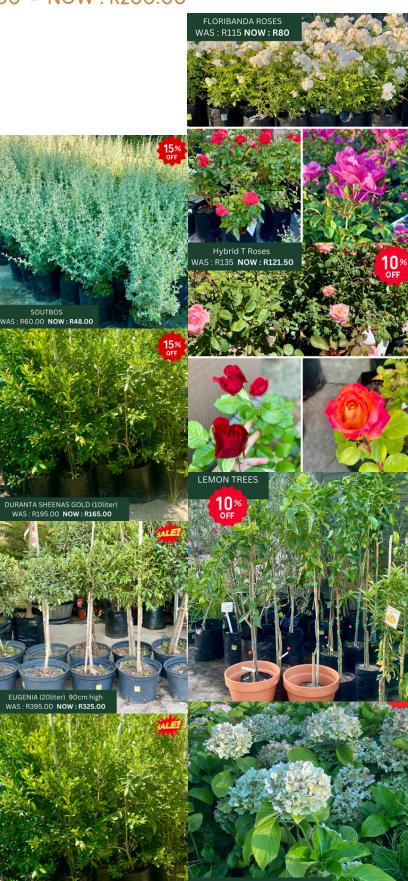

## Roses

Floribanda roses (All Icebergs / Satchmo / Simplicity) WAS : R105 - NOW : R80.00 Flower Carpet WAS : R145.00 - NOW: R110.00 Hybrid Tea Less 10% WAS :R135 - NOW: R121.50 / WAS : R115 - NOW : R103.50 STANDARD Roses Less 20% WAS : R250.00 - NOW : R200.00

Succulents Spekboom – less 20% Tree Aloes – less 20% Selected other succulents – less 20%

Gazanias WAS : R60.00 NOW: R48.00

Erigerons WAS : R60.00 NOW : R48.00

Duranta Sheenas Gold (10liter) Less 15% WAS : R195 NOW :R165.00

Selected Flower Pots Less 10% on all selected

EUGENIA (20liter) 90cm high WAS : R395.00 NOW : R325.00 HYDRANGEAS WAS : R95.00 NOW : R76.00 Lavender Stoechas WAS : R60.00 NOW : R48.00

Rosemary WAS : R60.00 NOW : R48.00

SOUTBOS WAS : R60.00 NOW : R48.00

Fynbos Less 15% on selected Fynbos

Glazed pots Less 10% on all Glazed pots

Citrus Less 10% on all citrus

Bamboo Palms 40 liter: WAS : R1,650 NOW : R1,400

Olyve Trees 10 liter bags WAS : R595.00 NOW : R495.00

Grenadillas 10 liter bags WAS : R175.00 NOW : R105

Eugenia Lollipops 20 liters (90cm high) WAS : R395.00 NOW : 325.00

Hydrangeas Less 20% WAS R95.00 NOW : R76.00

Creeping Jenny NOW R76.00

Tacomas NOW : R76.00